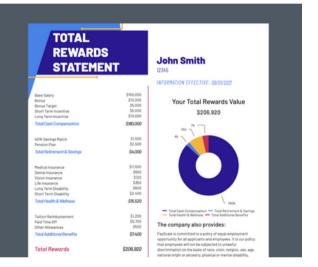

#### **Total Rewards Statements**

- Create custom statements for all employees or tailor for specific groups and individuals
- Bring your compensation story full circle by helping employees fully understand their value to your organization