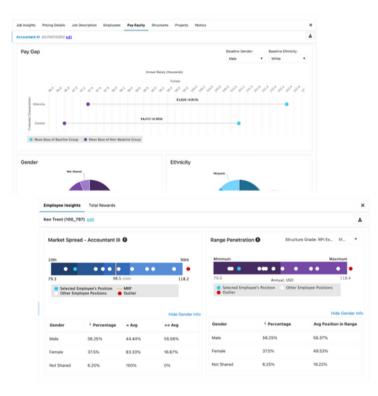

#### **Fair Pay Insights**

- Preview your pay practices to prepare for a comprehensive pay equity analysis, or to maintain pay equity between formal analyses
- View individual employee position to market and position in internal range by each job in the organization
- See gender and ethnicity breakdowns in the organization

The Fair Pay Insights feature in Payfactors is really easy to use, and it's great that there are a couple of different ways I can access it in the tool. It's useful to be able to sort by how many people are in a role, especially for the jobs that take up a bulk of our workforce. I'm able to see if we're being fair and make sure we're taking into account things like someone's background and experience. All of the graphs were very clear and it was easy to poke around and play with the data to see how everything ties together – it was really straightforward and fun in a nerdy comp kind of way.