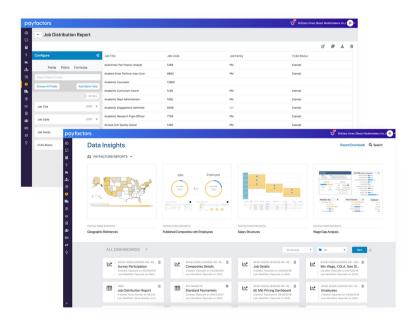

#### **Data Insights**

- Create reports from all data including employees, jobs, pay markets and more
- Easily access pre-built reports such as geographic differentials, salary structure, wage gaps and custom visualizations
- Escalate key insights with an understanding of how compensation impacts the bottom line and your talent strategy
- Integration to Tableau allows for custom built visualizations and tabular reporting to meet your specific reporting needs