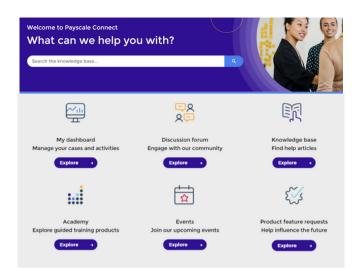

#### **Payscale Connect**

66

- Feel a greater sense of connection with 45,000 peers in a more remote world
- Access educational resources to solve the big problems facing your organization today
- Understand best practices in using your Payscale products to achieve your goals